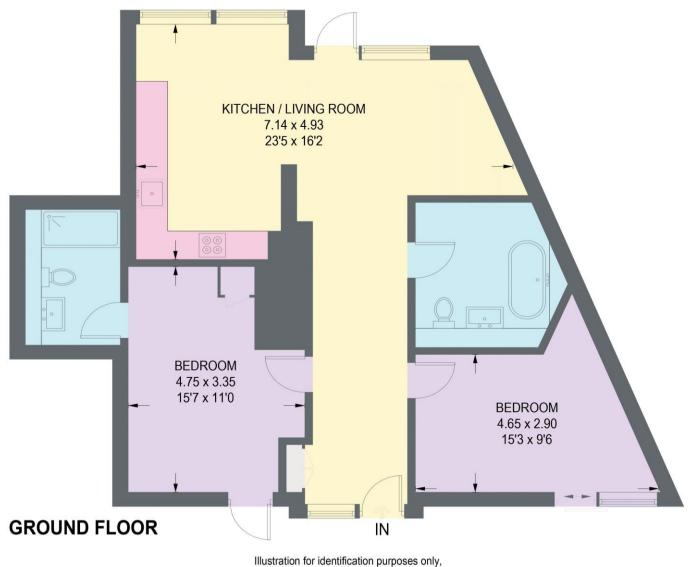

## **4 LORD MEWS**

APPROXIMATE GROSS INTERNAL AREA = 83.5 SQ M / 899 SQ FT

measurements are approximate, not to scale.

IMPORTANT: we would like to inform prospective purchasers that these sales particulars have been prepared as a general guide only. A detailed survey has not been carried out, nor the services, appliances and fittings tested. Room sizes should not be relied upon for furnishing purposes and are approximate. If floor plans are included, they are for guidance only and illustration purposes only and may not be to scale. If there are any important matters likely to affect your decision to buy, please contact us before viewing the property.