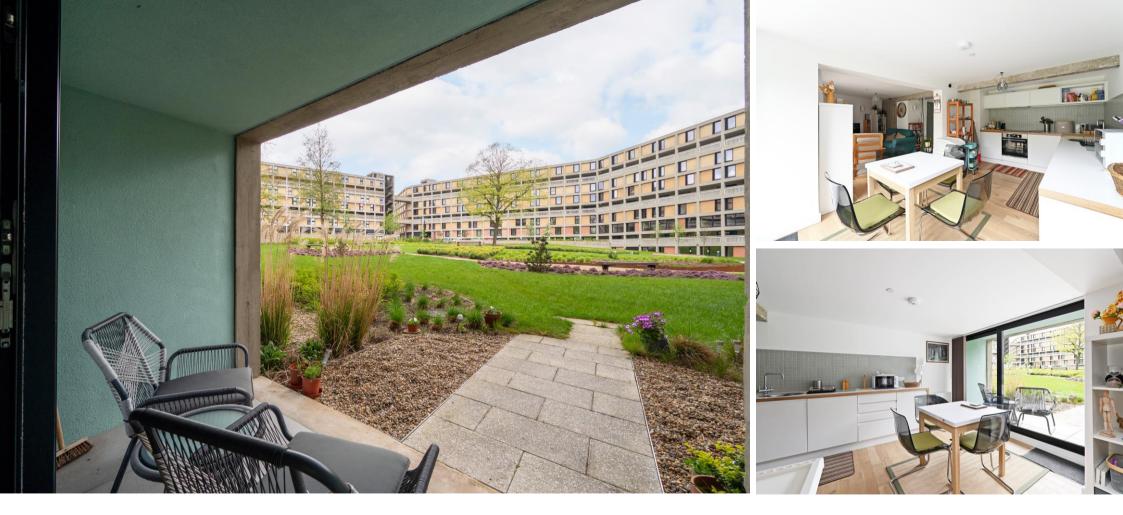

## Guide Price £230,000 - £245,000

Situated in the iconic development of Park Hill is this fabulous 2 double bedroom and 2-bathroom ground floor garden apartment. Retains the original character of the property, whilst giving it a contemporary design and modern feel. Larger size apartment, benefitting from fabulous light and airy open plan living space overlooking the stunning communal gardens. Features a private south facing patio creating a superb outlook and enclosed front garden. The property benefits from electric heating, double glazing, and the option of parking spaces available for rent. An impressive hallway leads straight through to the open plan living space offering impressive views of the communal garden, though full length windows and patio doors creating a seamless link to the private south facing patio, adjoining the landscaped flower garden. Exposed concrete and simple contemporary style is in keeping with the iconic Park Hill development. The kitchen is fitted with sleek, modern white units with solid ply worktops and integrated appliances, including an oven, electric hob, fridge, freezer, dishwasher, and washing machine. Bedroom one is generously proportioned incorporating an en-suite shower room complete with large walk-in cubicle and heated towel rail. Bedroom two benefits from patio doors that lead out onto the front of the property. The bathroom is partially tiled featuring exposed concrete and is equipped with a modern 3 piece white suite. Car parking spaces are available for rent. Despite its close proximity to the city centre, there are numerous green spaces and cycle routes very close by, including Sheaf Valley Park. Park Hill is ideally located in the heart of the city with excellent transport links and amenities including a local tram stop and the main line train station.

- <image>
- <image>

- Larger Size Ground Floor Garden Apartment
- Situated in the Iconic Development of Park Hill
- 2 Double Bedrooms & 2 Bathrooms
- Approximately 899 Sq Ft
- Original Character with Modern Feel. A Must See!

- South Facing Patio with Fabulous Outlook
- Car Parking Spaces Available for Rent
- Annual Service Charge is approx. £1,900
- Length of Lease is approx. 240 years
- Council Tax Band B, EPC Rating D